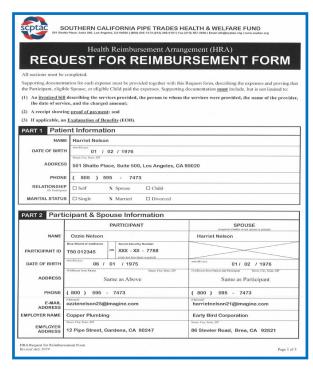

#### How to fill out an HRA Reimbursement Request Form:

PART 1: Enter Name, DOB and contact Information for Patient

PART 2: Enter Participant (Member) information and Spouse information, if applicable

PART 3: Review of Reimbursement Rules and Procedures

PART 4: List health care expenses to be reimbursed

PART 5: Participant (Member) signs along with Patient if 18 or over

\$252.00